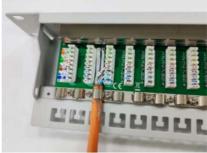

6. Cut and remove the pair shielding with side cutters.

7. Connect the wires starting from clamp 8 using the LSA connection tool.

8. Apply the cable ties for strain relief and snap in the cover.