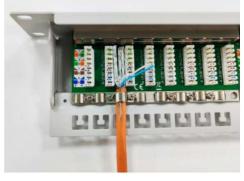

#### Installation Instruction

1. Cut the cable sheath 45mm from the end.

2. Pull off the front plastic sheath.

3. Cut the braid at 15mm. Push back the braid above the cable sheath.

4. Insert the cable into the cable clamp and tighten it hand-tight without squeezing the cable.

5. Cut the shielding foil to length.

IMPORTANT: The LSA contacts are printed with color code 568B.