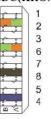

### T568A

#### T568B

## IDC(KRONE)

Pin 1 White/Green Pin 2 Green

Pin 3 White/Orange Pin 6 Orange

Pin 7 White/Brown

Pin 8 Brown

Pin 4 Blue

Pin 5 White/Blue

. 5005

Pin 1 White/Orange

Pin 2 Orange

Pin 3 White/Green

Pin 6 Green

Pin 7 White/Brown

Pin 8 Brown

Pin 5 White/Blue

Pin 4 Blue