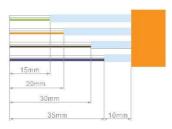

#### Installation Instruction

1. Cut the cable sheath 45mm from the end.

2. Pull off the front plastic sheath.

3. Cut the braid at 15mm. Push back the braid above the cable sheath.

4. Insert the cable into the cable clamp and tighten it hand-tight without squeezing the cable.

5. Cut the shielding foil to length.

IMPORTANT: The LSA contacts are printed with color code 568B.