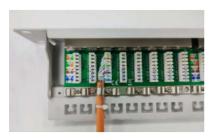

#### Installation Instruction

1. Cut the cable sheath 45mm from the end.

2. Pull off the front plastic sheath.

3. Cut the braid at 15mm. Push back the braid above the cable sheath.

4. Insert the cable into the cable clamp and tighten it hand-tight without squeezing the cable.

5. Cut the shielding foil to length.

IMPORTANT: The LSA contacts are printed with color code 568B.

6. Cut and remove the pair shielding with side cutters.

7. Connect the wires starting from clamp 8 using the LSA connection tool.

8. Apply the cable ties for strain relief and snap in the cover.