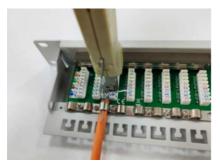

6. Cut and remove the pair shielding with side cutters.

7. Connect the wires starting from clamp 8 using the LSA connection tool.

8. Apply the cable ties for strain relief and snap in the cover.