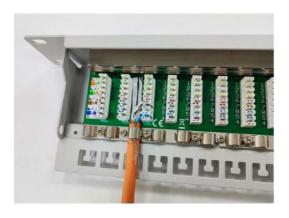

#### Installation Instruction

1. Cut the cable sheath 45mm from the end.

2. Pull off the front plastic sheath.

3. Cut the braid at 15mm. Push back the braid above the cable sheath.

4. Insert the cable into the cable clamp and tighten it hand-tight without squeezing the cable.

5. Cut the shielding foil to length.

IMPORTANT: The LSA contacts are printed with color code 568B.

6. Cut and remove the pair shielding with side cutters.

7. Connect the wires starting from clamp 8 using the LSA connection tool.

8. Apply the cable ties for strain relief and snap in the cover.