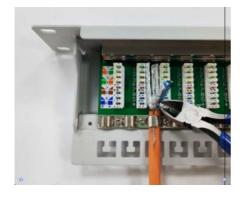

6. Cut and remove the pair shielding with side cutters.

7. Connect the wires starting from clamp 8 using the LSA connection tool.

8. Apply the cable ties for strain relief and snap in the cover.