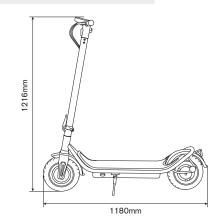

| Dimensions and Weights |                     |  |
|------------------------|---------------------|--|
| Net weight             | 19kg                |  |
| Gross weight           | 23kg                |  |
| Unit size              | 1180 x 520 x 1216mm |  |
| Folding size           | 1180 x 520 x 560mm  |  |
| Carton size            | 1190 x 220 x 580mm  |  |