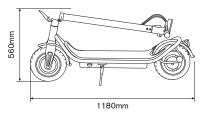

| Dimensions and Weights |                     |  |
|------------------------|---------------------|--|
| Net weight             | 19kg                |  |
| Gross weight           | 23kg                |  |
| Unit size              | 1180 x 520 x 1216mm |  |
| Folding size           | 1180 x 520 x 560mm  |  |
| Carton size            | 1190 x 220 x 580mm  |  |