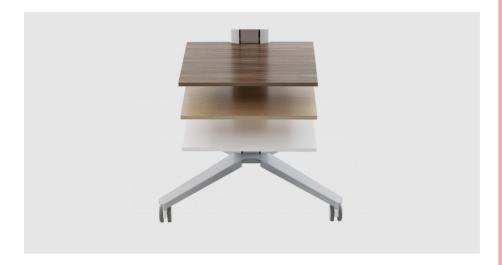

## X SHELF

### When your presentation lies on several levels.

Your presentation will be more impressive if you maintain order over the equipment. Place your laptop and other equipment onto shelves that have been designed for the Flatscreen X-series.

Choose between different materials, designs, dimensions and finishes.

#### **INCLUDED PRODUCTS**

SMS X Shelf Oak 1 x PD300006 -P1 SMS X Console for Shelf Silver 1 x PD300001-P2

**INFO** 

**PLACEMENT** 

Accessorv