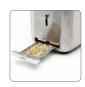

## Tray for breadcrumbs

The tray collects all breadcrumbs and is easy to empty. The tray is easy to clean in the dishwasher.