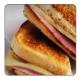

## Special function for grilled sandwiches

Gentle preparation of grilled sandwiches. The cheese melts without the outside of the bread being burnt.