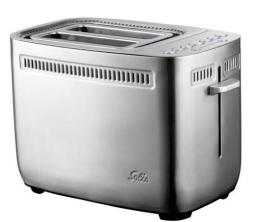

# **SOLIS** Sandwich Toaster

Type 8003

Sandwich maker and toaster in one: The Solis Sandwich Toaster can toast slices of toast as well as bagels and even sandwiches.

## **Specifications**

| Article no.: | 920.00                         |
|--------------|--------------------------------|
| Material:    | Stainless steel                |
| Output:      | 1'375 – 1'635 W                |
| Weight:      | 2 kg (without sandwich tongs)  |
| Dimensions:  | 18 x 21 x 29 cm<br>(w x h x d) |
| EAN Code:    | 7611210920007                  |