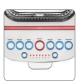

# **SOLIS** Sandwich Toaster

Type 8003

Sandwich maker and toaster in one: The Solis Sandwich Toaster can toast slices of toast as well as bagels and even sandwiches.

## Special function for grilled sandwiches

Gentle preparation of grilled sandwiches. The cheese melts without the outside of the bread being burnt.

#### Turbo function

Turbo function for regular slices of bread. Approximately 40% faster than in normal toast mode.

## Function for bagels

Special function for bagels - only the inner heating elements are active.

- + The closed bottom of the sandwich tongs prevents melted cheese from dripping inside the toaster.
- + 7 browning levels
- Defrost and reheat function
- Centring mechanism for toast slices
- Fold-up bun warmer
- Automatic switch-off after approx. 5 minutes
- + Incl. two sandwich tongs

#### Extra wide slots

The extra wide slots provide plenty of room for sandwiches, bagels, English muffins and much more.

#### Bun warmer

Integrated bun warmer folds up easily to warm up buns, pastries, croissants and more.