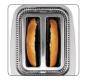

#### Extra wide slots

The extra wide slots provide plenty of room for sandwiches, bagels, English muffins and much more.