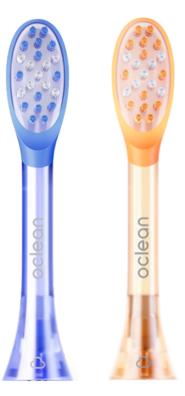

# Oclean Easy Clean Brush Head

Easy Clean brush head is the original brush head for Oclean Ease Rechargeable Electric Toothbrush.

# Design

| Color              | Blue, Orange | Brush Bristles Material | Diamond-shaped Bristles (PA612) |
|--------------------|--------------|-------------------------|---------------------------------|
| Weight             | 7g           | Packing list            | Brush head *2                   |
| Product Dimensions | 14*14*72 mm  | Material                | Transparent ABS+PP              |